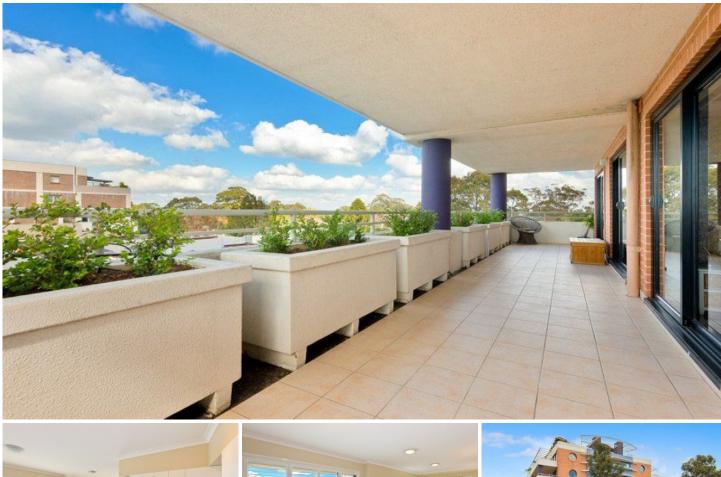

## Level 6/552 Pacific Highway Chatswood NSW

This light filled contemporary apartment offers ideal living and outdoor entertaining. Capturing district views, it is positioned close to Chatswood CBD and city transport making this fabulous home a lifestyle of absolute convenience.

- Spacious open plan living/ dining opening onto large balcony

- Full width outdoor entertaining terrace
- Timber flooring throughout
- Generous master bedroom with ensuite
- Granite kitchen with stainless steel appliances, ample bench space and spacious pantry
- Main bathroom with separate bath and shower
- Internal laundry, intercom and security system