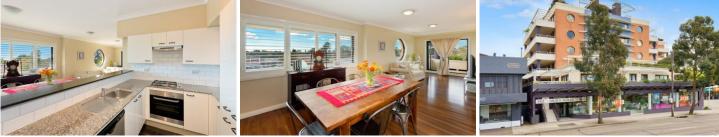

- Spacious open plan living/ dining opening onto large balcony

- Full width outdoor entertaining terrace
- Timber flooring throughout
- Generous master bedroom with ensuite
- Granite kitchen with stainless steel appliances, ample bench space and spacious pantry
- Main bathroom with separate bath and shower
- Internal laundry, intercom and security system