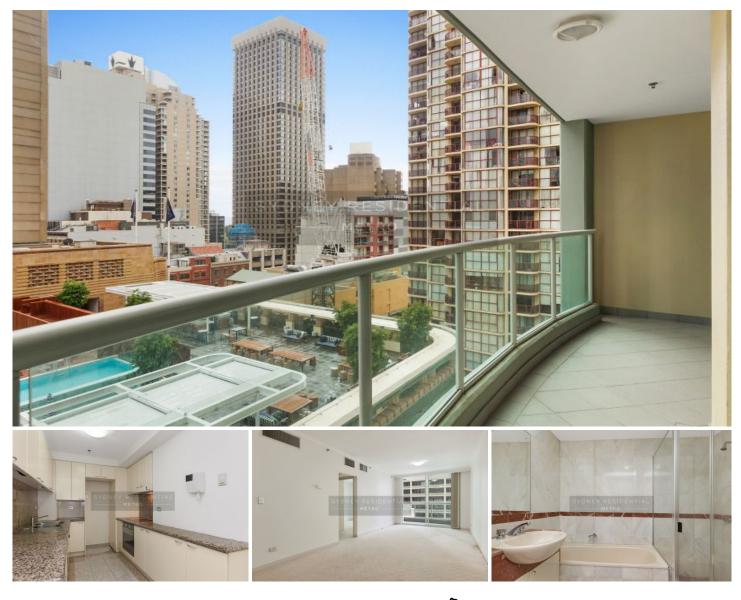

## Level 16/343 Pitt Street Sydney NSW

Set right in the vibrant heart of the CBD, with every conceivable amenity at its doorstep, this impeccably presented one bedroom apartment is perfectly positioned on the 16th level of this landmark residential development "Century Tower".

\* Generous bedroom with built-in wardrobes & balcony access

\* Inviting lounge/dining flows to full-width balcony

\* Elegantly appointed kitchen with stainless steel appliances and granite bench top and floors

- \* 2.7 metre high ceiling; full brick construction
- \* 24 hour concierge services
- \* Valuable security car space
- \* Resort style facilities which include heated pool, spa, fully