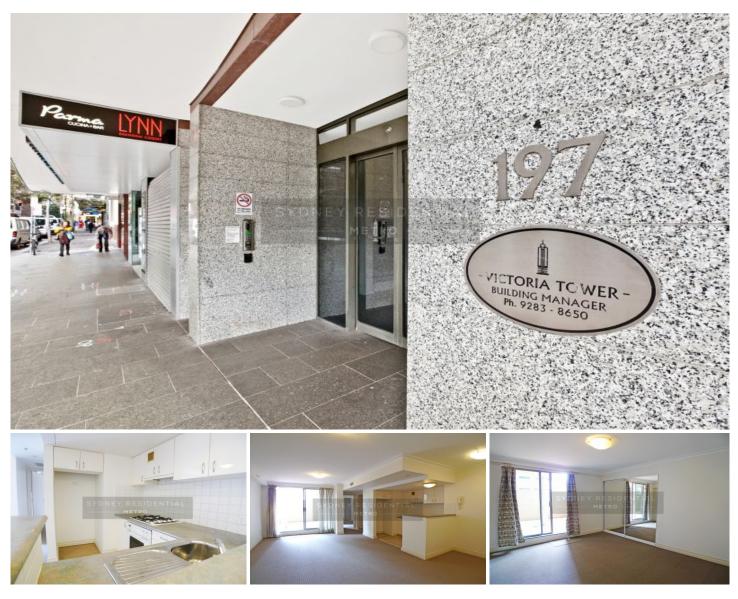

## 197 Castlereagh Street Sydney NSW

Desirably located in the heart of the CBD, this oversized one bedroom apartment with all amenities at the doorstep! Everything that you need from city living is here at Victoria Tower!

- \* Large bedroom with built in robes \* Gourmet kitchen with gas appliances
- \* Fully ducted air conditioning
- \* Open plan living/dining area
- \* Internal laundry with dryer
- \* 24 hour concierge and security

\* 2 minutes walk to Town Hall, stroll to QVB, David Jones, Hyde Park...

**Type** : Apartment

View : https://www.srmetro.com.au/lease/nsw/sydney-cit y/sydney/residential/apartment/5716584

**Ben Murray** 02 9283 2832