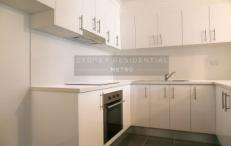

## Features:

- Internal Size 55sqm
- Brand new kitchen
- New paints & carpets
- Double bedroom with built in robes
- New blinds
- Internal laundry with new dryer
- Intercom lift access
- Transport at door