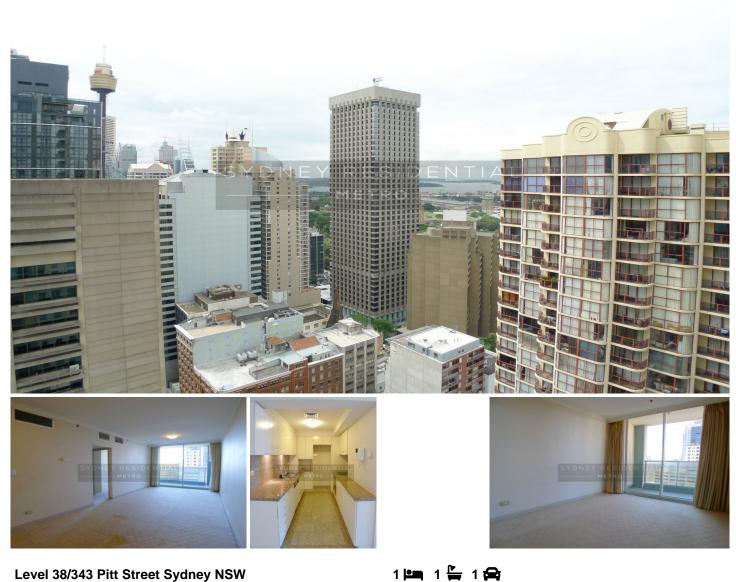

## Level 38/343 Pitt Street Sydney NSW

Set right in the vibrant heart of the CBD, with every conceivable amenity at its doorstep, this impeccably presented one bedroom apartment is perfectly positioned on the 38th level of this landmark residential development "Century Tower".

- \* Generous bedroom with built-in wardrobes & balcony access
- \* Inviting lounge/dining flows to full-width balcony
- Elegantly appointed kitchen with stainless steel appliances and granite bench top and floors
- 2.7 metre high ceiling; full brick construction
- \* 24 hour concierge services
- \* Resort style facilities which include heated pool, spa, fully equipped gymnasium, jogging track & golf putting green