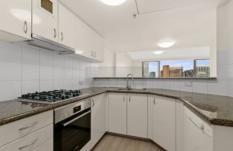

## Level 18/199 Castlereagh Street Sydney NSW

Desirably located in the heart of the CBD, this two bedroom apartment with all amenities at the doorstep!

- 2 bedrooms with built in robes
- Open plan living area leading to balcony
- New Blinds
- Main bedroom leading to the balcony
- Open kitchen with new stainless steel appliances BOSCH
- Internal laundry with new dryer
- Air conditioned

Everything that you need from city living is here at Victoria Towers!

Air Conditioning/Heating; Built-In Wardrobes; Close to

2 🕒 1 🔓 1 🖨

**Type:** Apartment

**View :** https://www.srmetro.com.au/lease/nsw/sydney-cit y/sydney/residential/apartment/5716575