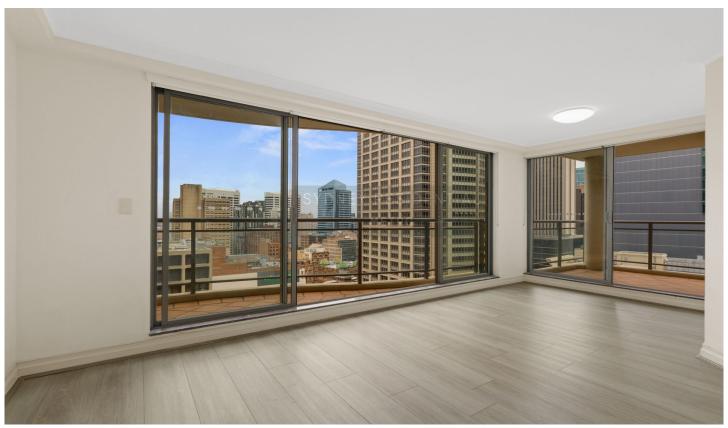

## Level 18/199 Castlereagh Street Sydney NSW

Desirably located in the heart of the CBD, this two bedroom apartment with all amenities at the doorstep!

- 2 bedrooms with built in robes
- Open plan living area leading to balcony
- New Blinds
- Main bedroom leading to the balcony
- Open kitchen with new stainless steel appliances BOSCH
- Internal laundry with new dryer
- Air conditioned

Everything that you need from city living is here at Victoria Towers!

Air Conditioning/Heating; Built-In Wardrobes; Close to

2 🕒 1 🔓 1 🖨

**Type:** Apartment

**View :** https://www.srmetro.com.au/lease/nsw/sydney-cit y/sydney/residential/apartment/5716575