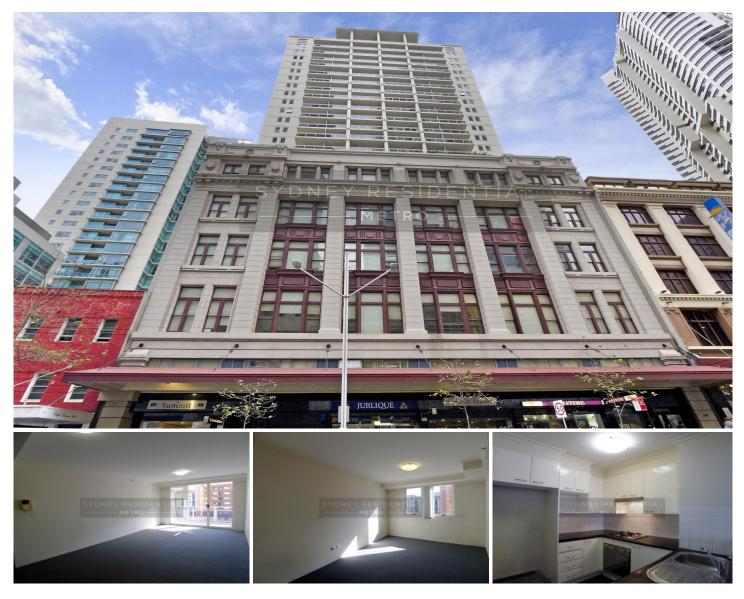

## Level 7/569 George Street Sydney NSW

Mordern 1 bedroom apartment located in Convenient Sort After City Location. Across the road from WORLD SQUARE and ERNST & YOUNG.

Features generous size bedroom with built in robes, combined living area leading to full length balcony, open kitchen with gas appliances, internal laundry, air conditioned.

Full use of facilities includes indoor heated pool, gym, sauna and spa. Walk to cinemas, restaurants, cafes & transports.

The best of the city at your doorstep!

Type : Apartment

**View** : https://www.srmetro.com.au/lease/nsw/sydney-cit y/sydney/residential/apartment/5716574