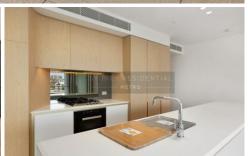

The property features two generous rooms both with built-ins and an ensuite to the master, a kitchen by Miele, luxury bathrooms & a secure car space with storage. This seamless design is complemented by the water front local and a west facing orientation.