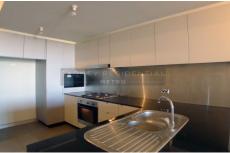

## Property Features;

- Open plan living and dining area
- Spacious bedrooms with built-in wardrobes, all with Mirrored sliding door.
- Enclosed gourmet kitchen with granite bench tops
- 3 Modern bathrooms, all with granite bench tops, internal laundry with dryer
- 2 levels with Balcony one each, all have sensational city skyline views
- 1 security car-space
- Swimming pools and BBQ area.
- Few steps to IGA and Subway, caf and shops just around steps away.
- 6 minutes walk to Green square station. 5 minutes to