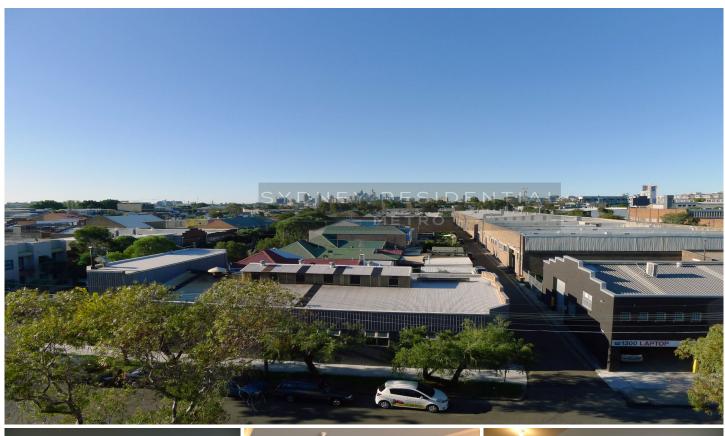

## 5 Queen Street Rosebery NSW

## Property Features;

- Open plan living and dining area
- Spacious bedrooms with built-in wardrobes, all with Mirrored sliding door.
- Enclosed gourmet kitchen with granite bench tops
- 3 Modern bathrooms, all with granite bench tops, internal laundry with dryer
- 2 levels with Balcony one each, all have sensational city skyline views
- 1 security car-space
- Swimming pools and BBQ area.
- Few steps to IGA and Subway, caf and shops just around steps away.
- 6 minutes walk to Green square station. 5 minutes to