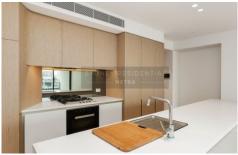

The property features two generous rooms both with built-ins and an ensuite to the master, a kitchen by Miele, luxury bathrooms & a secure car space with storage. This seamless design is complemented by the water front local and a west facing orientation.