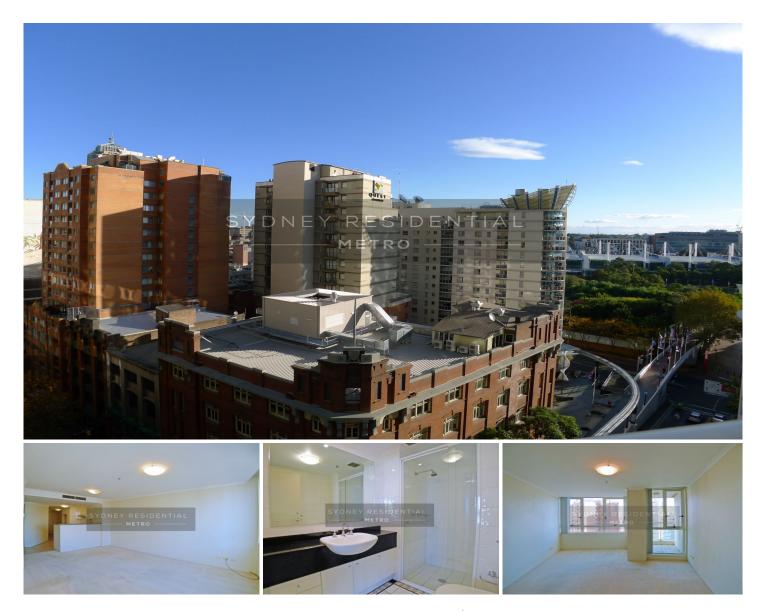

## Level 13/348- 352 Sussex Street Sydney NSW

Live a convenient and trendy inner city lifestyle in this charming and affordable one bedroom apartment positioned on the 13th floor of the popular 'Landmark' building.

- \* Spacious one bedroom executive apartment \* Open plan living/dining area with city view
- \* Interiors awash with ambient afternoon sun throughout
- \* Generous bedroom with built-in and balcony access

\* Gourmet kitchen with stainless steel appliances & gas cooking

\* Internal laundry

\* Resort style facilities which include pool, gym, sauna and spa