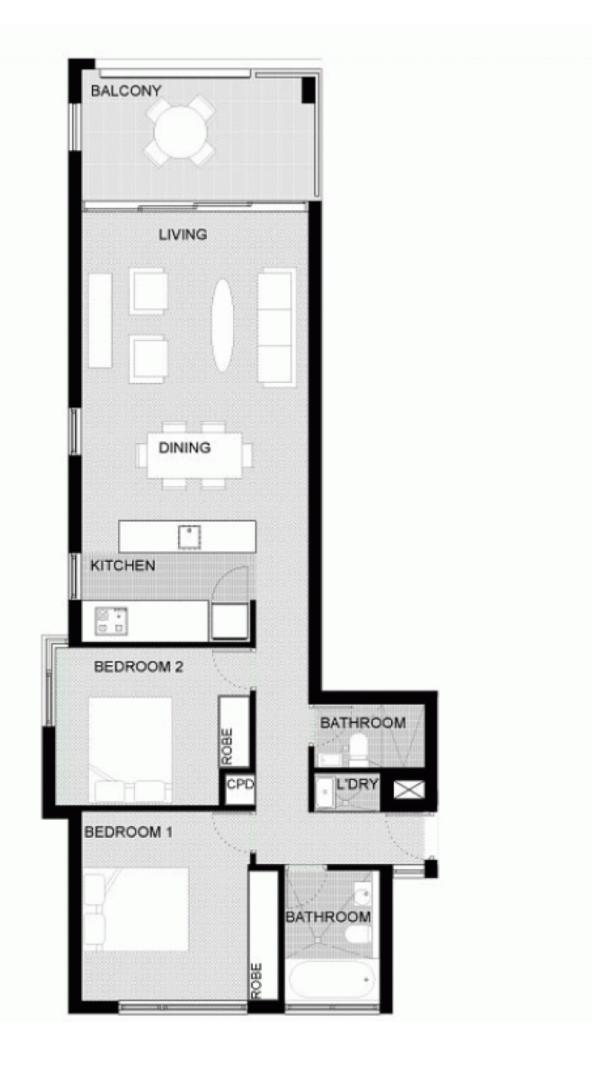

## 2A Duke Street Kensington NSW

Positioned close to Centennial Park, UNSW, Entertainment Quarter, CBD & transport, this brand new 2 bedroom apartment offers an abundance of natural light & is well designed throughout.

## Features include:

- \* Open plan living flow to generous balcony
- \* Elegant kitchen with stainless steel Miele appliances
- \* 2 designer bathrooms
- \* Built in robes
- \* Internal laundry
- \* Intercom access
- \* 1 carspace