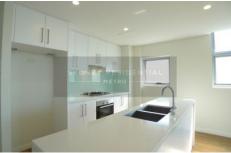

## Features include:

- \* Open plan living flow to generous balcony
- \* Elegant kitchen with stainless steel Miele appliances
- \* 2 designer bathrooms
- \* Built in robes
- \* Internal laundry
- \* Intercom access
- \* 1 carspace