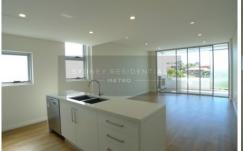

## Features include:

- \* Open plan living flow to generous balcony
- \* Elegant kitchen with stainless steel Miele appliances
- \* 2 designer bathrooms
- \* Built in robes
- \* Internal laundry
- \* Intercom access
- \* 1 carspace