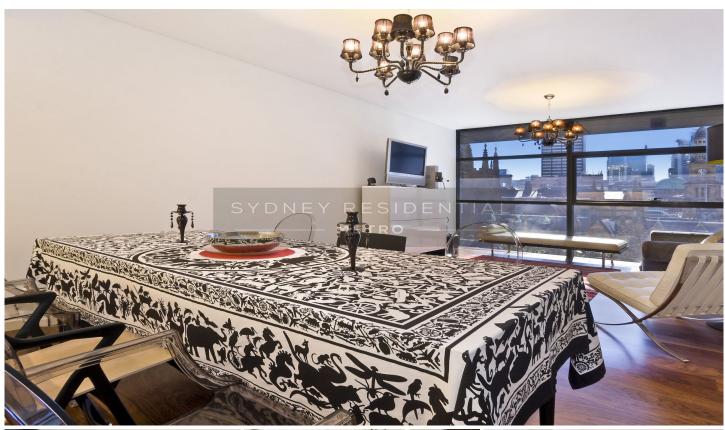

## Level 16/101 Bathurst Street Sydney NSW

Commanding dramatic Northerly views over St Andrews Cathedral, Town Hall and the Queen Victoria Building, this impeccably appointed 94sqm apartment is found within the award winning 'Lumiere' building.

Architecturally designed by Foster and Partners this magnificent 2 bedroom plus study apartment showcases the clean fluid lines of contemporary living and offer a superb inner-city lifestyle.

- Spacious living & dining with timber flooring throughout
- Open plan island gas kitchen with stainless steel appliances
- 2 sleek, ultra modern bathrooms; internal laundry
- 2 study alcove/ media nook