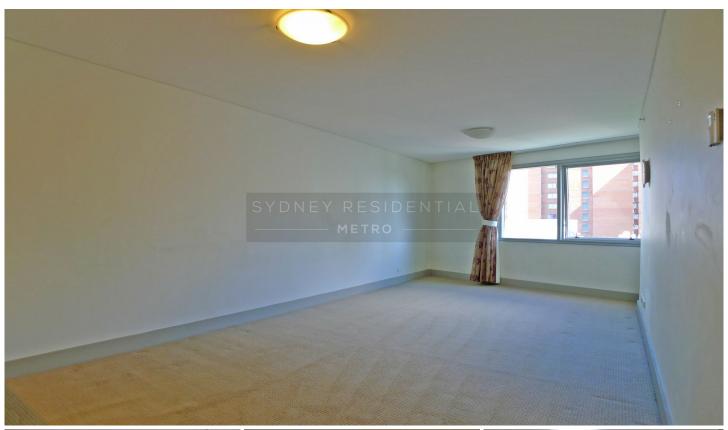

## Level 9/339 Sussex Street Sydney NSW

South Facing, this is a spacious and huge 1 bedroom with 1 enclosed study,

## Property Features:

- \* 1 bedrooms fitted with built-in wardrobe
- \* 1 enclosed study room
- \* Spacious open-plan living and dinning area
- \* Gourmet granite gas kitchen with stainless steel appliances
- \* Ducted-out exhaust system to kitchen's range-hood
- \* Full tile bathrooms with marble vanity top and glass shower screen
- \* Integrated internal laundry with dryer & front loader washing machine