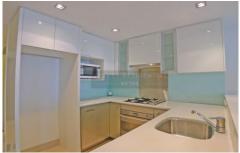

## Property Features:

- \* 1 bedrooms fitted with built-in wardrobe
- \* 1 enclosed study room
- \* Spacious open-plan living and dinning area
- \* Gourmet granite gas kitchen with stainless steel appliances
- \* Ducted-out exhaust system to kitchen's range-hood
- \* Full tile bathrooms with marble vanity top and glass shower screen
- \* Integrated internal laundry with dryer & front loader washing machine