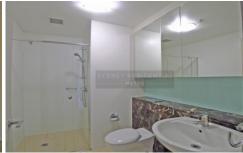

## Property Features:

- \* 1 bedrooms fitted with built-in wardrobe
- \* 1 enclosed study room
- \* Spacious open-plan living and dinning area
- \* Gourmet granite gas kitchen with stainless steel appliances
- \* Ducted-out exhaust system to kitchen's range-hood
- \* Full tile bathrooms with marble vanity top and glass shower screen
- \* Integrated internal laundry with dryer & front loader washing machine