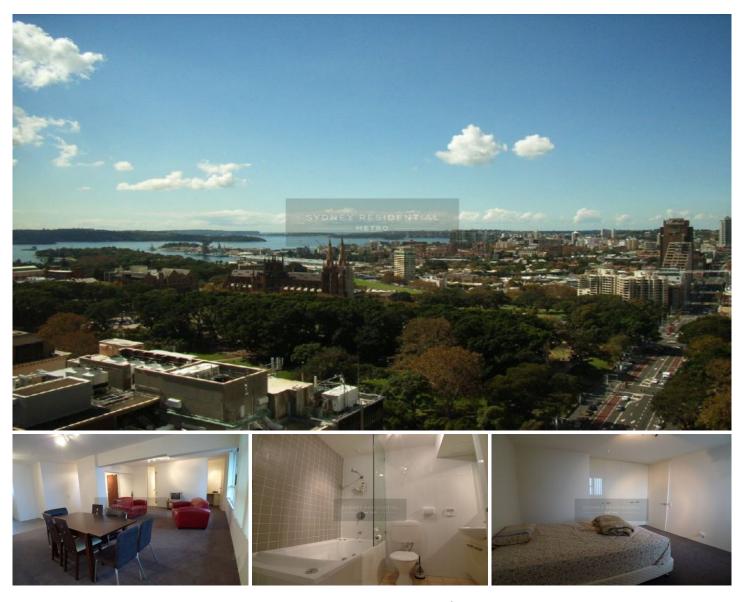

## 27 Park Street Sydney NSW

2 bedrooms plus study apartment with stunning views of the harbour is positioned on the 39th floor of the popular 'Park Regis' building.

Located a high floor it features: \* Perfect North East aspect

- \* Combined living area
- \* Valuable security parking
- \* Built in robes
- \* Security building
- \* Full use of roof top pool

Walk to cinemas, restaurants, cafes, & transports.

The very best the city has to offer is at your doorstep.