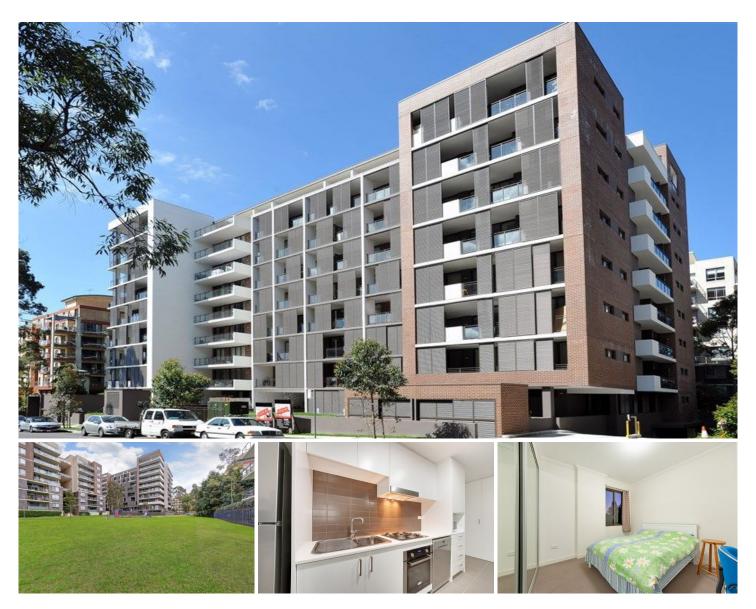

## Level 7/18-26 Romsey Street Waitara NSW

This contemporary & near new stylish apartment is set in an exclusive complex & perfectly positioned on high level 7th floor. This modern stylish spacious sized one bedroom is ready to move in.

## Features offers:

- \* Spacious one bed with built in wardrobe
- \* Large balcony with beautiful views
- \* Modern gas cooking kitchen with dishwasher
- \* Granite bench top
- \* Internal laundry
- \* Designer bathroom
- \* Easy walk to Waitara Stations, Hornsby Westfield and parks
- \* Security car space