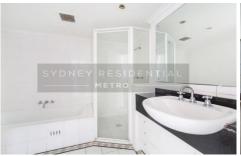

- Combined lounge & dining lead to balcony with views to **Darling Harbour**
- Interiors awash with ambient afternoon sun throughout
- Generous bedrooms both with balcony access
- Open kitchen with granite top and gas appliances
- Full brick construction; R/C air-conditioning
- Full facilities which include indoor heated pool, sauna & gymnasium