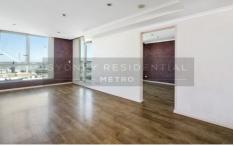

- Combined lounge & dining lead to balcony with views to **Darling Harbour**
- Interiors awash with ambient afternoon sun throughout
- Generous bedrooms both with balcony access
- Open kitchen with granite top and gas appliances
- Full brick construction; R/C air-conditioning
- Full facilities which include indoor heated pool, sauna & gymnasium