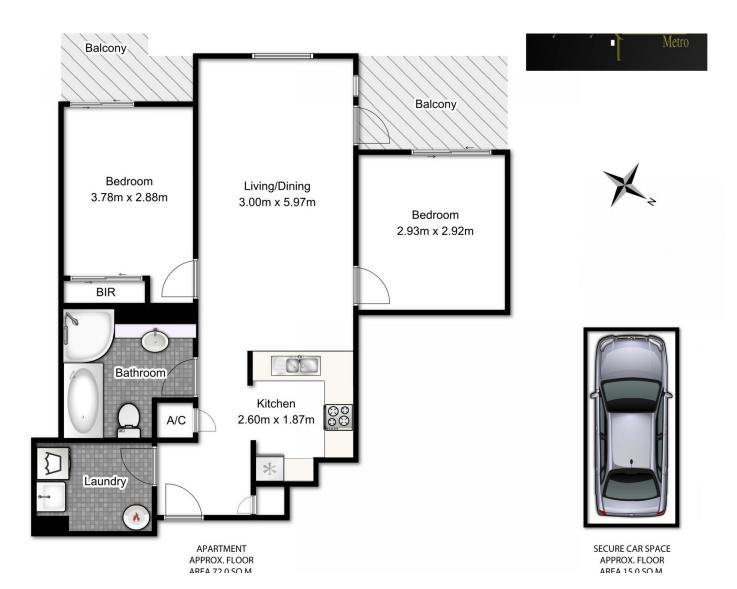

## 348-354 Sussex Street Sydney NSW

Live a convenient and trendy inner city lifestyle in this charming and affordable two bedroom apartment positioned on the 20th floor of the popular 'Landmark' building.

- Combined lounge & dining lead to balcony with views to **Darling Harbour**
- Interiors awash with ambient afternoon sun throughout
- Generous bedrooms both with balcony access
- Open kitchen with granite top and gas appliances
- Full brick construction; R/C air-conditioning
- Full facilities which include indoor heated pool, sauna & gymnasium