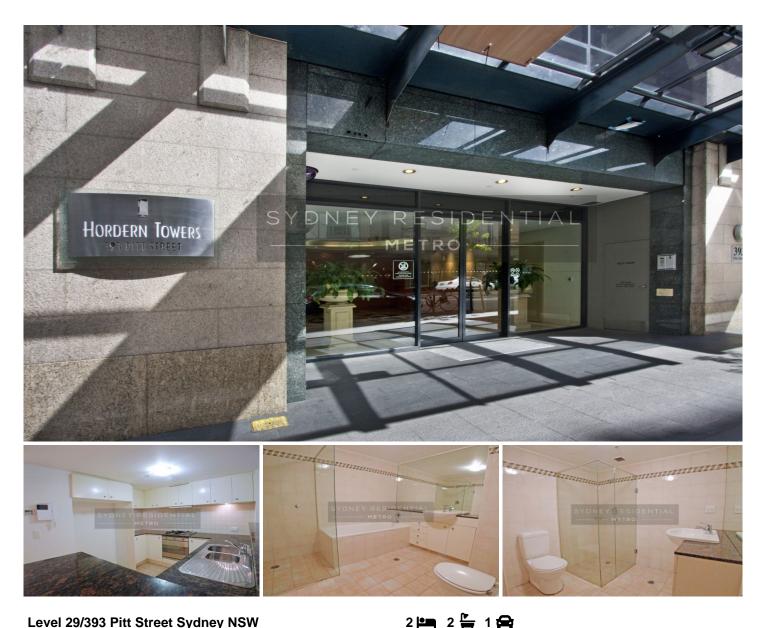

## Level 29/393 Pitt Street Sydney NSW

Located on level 29 in the "Hordern Tower" this 2 bedroom apartment is flooded with natural sunlight and overlooking the city.

- 2 generous sized bedrooms with built in wardrobes

- Combined living/dining area leads to huge entertainer's balcony

- Open kitchen with stainless steel appliances and gas cooking

- 2 Modern bathrooms
- Air-conditioning
- Valuable security car space
- Separate laundry with a clothes dryer
- 24 hour concierge services
- Audio & Visual Intercom