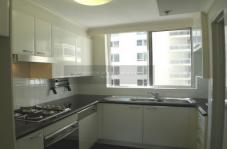

- Spacious rectangular shape lounge room
- Hall way entrance, private & secluded
- Generous double bedrooms with built-in wardrobes
- Separate kitchen with window access

Full use of facilities includes indoor heated pool, gym, sauna and spa. Walk to cinemas, restaurants, cafes & transports.