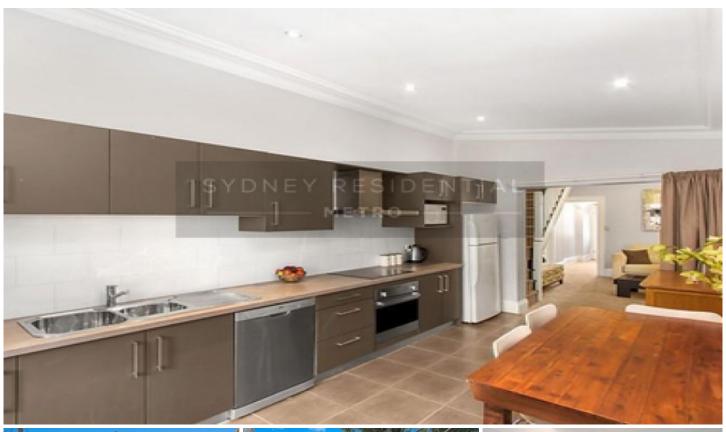

- Stylish lounge area with high ceiling and antique fireplace
- Undercover barbecue deck overlooks easycare gardens
- Generous eat-in kitchen includes stainless steel appliances
- Main bedroom boasts French doors opening to a lovely balcony
- Good sized bedrooms have built-ins and pleasant outlooks
- 2 Modern bathrooms