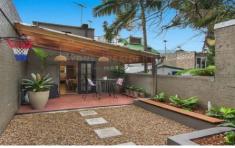

- Stylish lounge area with high ceiling and antique fireplace
- Undercover barbecue deck overlooks easycare gardens
- Generous eat-in kitchen includes stainless steel appliances
- Main bedroom boasts French doors opening to a lovely balcony
- Good sized bedrooms have built-ins and pleasant outlooks
- 2 Modern bathrooms