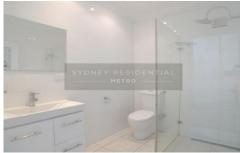

- Stylish lounge area with high ceiling and antique fireplace
- Undercover barbecue deck overlooks easycare gardens
- Generous eat-in kitchen includes stainless steel appliances
- Main bedroom boasts French doors opening to a lovely balcony
- Good sized bedrooms have built-ins and pleasant outlooks
- 2 Modern bathrooms