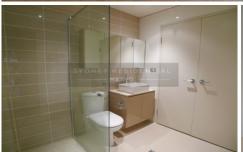

This apartment features:

- \* Open plan living/dining area
- \* 2 double bedrooms with built in robes
- \* Well appointed kitchen with stone benchtop and gas appliances
- \* 2 luxury bathrooms (master ensuite)
- \* Reverse cycle air-conditioning
- \* 1 security carspace & 1 storage