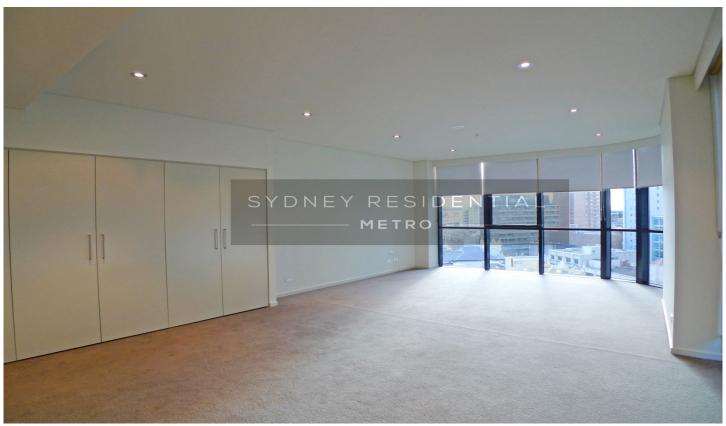

This apartment features:

- \* Open plan living/dining area
- \* 2 double bedrooms with built in robes
- \* Well appointed kitchen with stone benchtop and gas appliances
- \* 2 luxury bathrooms (master ensuite)
- \* Reverse cycle air-conditioning
- \* 1 security carspace & 1 storage