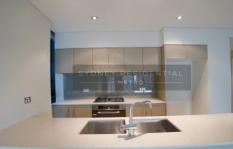

This apartment features:

- \* Open plan living/dining area
- \* 2 double bedrooms with built in robes
- \* Well appointed kitchen with stone benchtop and gas appliances
- \* 2 luxury bathrooms (master ensuite)
- \* Reverse cycle air-conditioning
- \* 1 security carspace & 1 storage