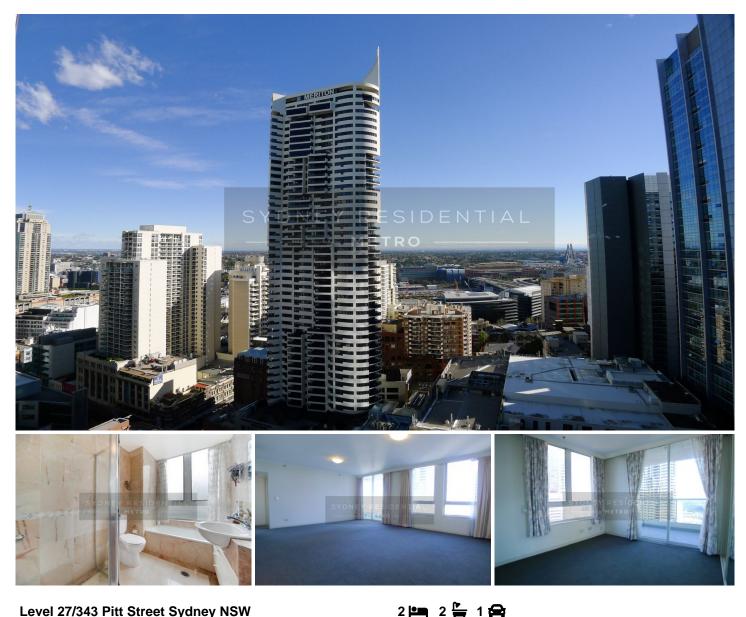

## Level 27/343 Pitt Street Sydney NSW

Positioned in the very heart of the city's famed entertainment district, ' Century Tower ' is one of the most sought after residential buildings surrounded by an array of cafes, restaurants, theatre, shopping centres & all the great amenities city has to offer.

- Well presented 2 bedroom corner apartment
- Open plan living & dining extend to sunlit entertaining balconv
- Full brick construction; 2.7m ceiling
- Master ensuite with windows
- Deluxe kitchen with granite top & stainless steel appliances
- Ducted air, internal laundry
- Full facilities which include heated pool, gymnasium,