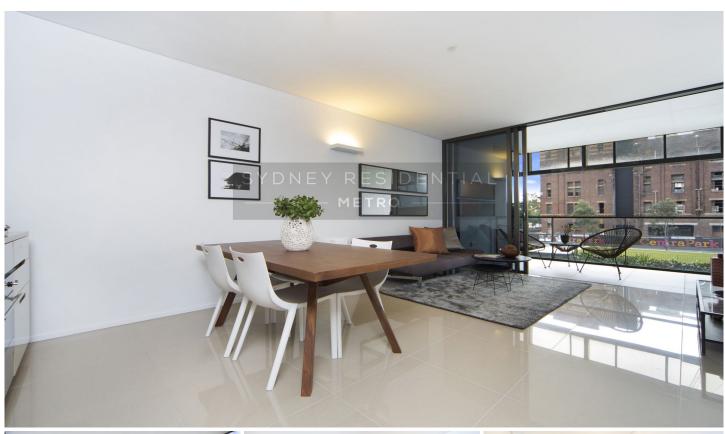

## 3 Park Lane Chippendale NSW

Enjoying the coveted contemporary streamlined design, this recently completed luxury apartment exudes a perfect balance of aesthetics and practicality, warmth and clean minimalism; complemented by sleek and stylish finishes with bright open living area, it offers a great opportunity to enjoy a vibrant life style in an up and coming sought after location of Central Park.

Partially furnished

Trendy 71sqm one bedrooms, plus study area Inviting lounge/dining flowing to sunny balcony Abundance of natural light creating a bright and fresh ambience

Elegantly appointed kitchen with mirror flash back Stainless steel appliances and stone bench top 1 🛌 1 📇