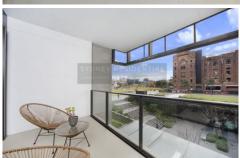

Partially furnished

Trendy 71sqm one bedrooms, plus study area Inviting lounge/dining flowing to sunny balcony Abundance of natural light creating a bright and fresh ambience

Elegantly appointed kitchen with mirror flash back Stainless steel appliances and stone bench top 1 🛌 1 📇