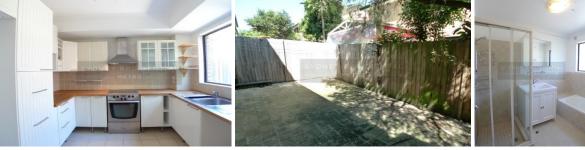

- Separate kitchen with ample cupboard space
- Lock up garage with internal access
- Bathroom & kitchen with under floor heating
- Built in robe
- Combined living area with timber flooring
- Internal laundry
- Paved entertainers courtyard
- No Pets are allowed