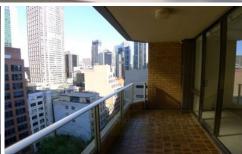

Open City view loaded with natural light Brand new kitchen with stone bench top Freshly painted and new carpet Generous double size bedroom with built-in wardrobe Inviting lounge/dining flows to full length balcony On site manager