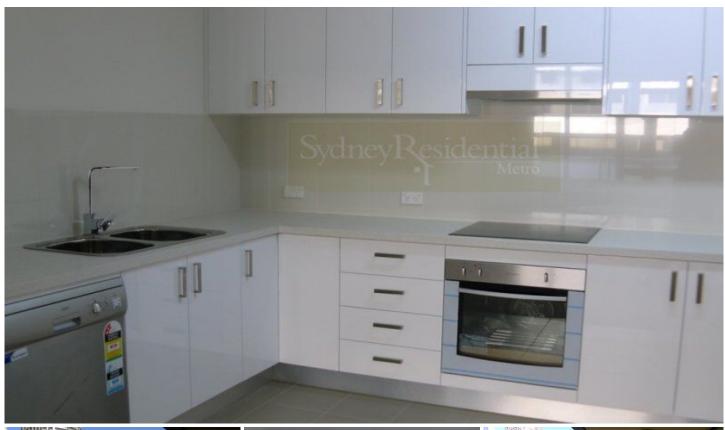

Open City view loaded with natural light Brand new kitchen with stone bench top Freshly painted and new carpet Generous double size bedroom with built-in wardrobe Inviting lounge/dining flows to full length balcony On site manager