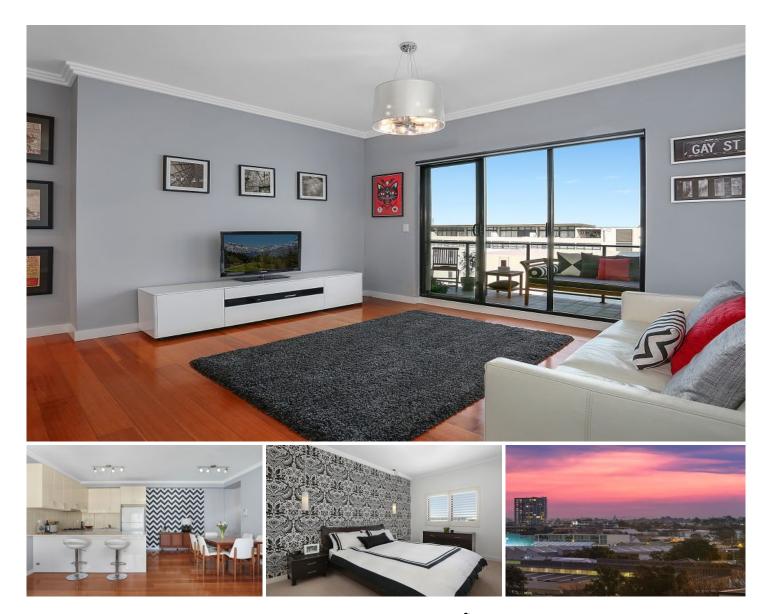

## 282 Botany Road Alexandria NSW

Promising a lifestyle of convenience in a walk-to-everywhere setting, this well designed apartment provides a superb city fringe haven of contemporary style, comfort and easycare living. It's placed a stroll to Green Square station, shops and amenities.

## Features include:

- Well designed floorplan features open plan living and dining

- Modern CeasarStone kitchen equipped with Smeg appliances

- Sliding glass doors open to an undercover sunlit balcony

Floating timber floorboards, high ceilings, video intercom
Master features a fully tiled ensuite and plantation shutters