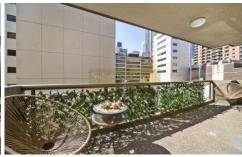

- \* Large combined living dining flow to east facing balcony
- \* Open plan kitchen with electric appliances
- \* Exceptional large main bedroom
- \* Air-conditioning and internal laundry
- \* Valuable security carspace
- \* Intercom access