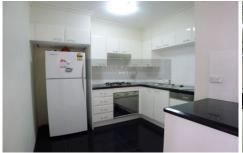

## Level 15/569 George Street Sydney NSW

Modern 1 bedroom apartment located in Convenient City Location. Across the road from WORLD SQUARE and ERNST & YOUNG.

Features generous size bedroom with built in robes, combined living area leading to balcony, open kitchen with gas appliances, internal laundry & air conditioned.

Full use of facilities includes indoor heated pool, gym, sauna and spa. Walk to cinemas, restaurants, cafes & transports.

The best of the city at your doorstep!

Modern Kitchen; Terrace/Balcony; Spa; Pool; Modern