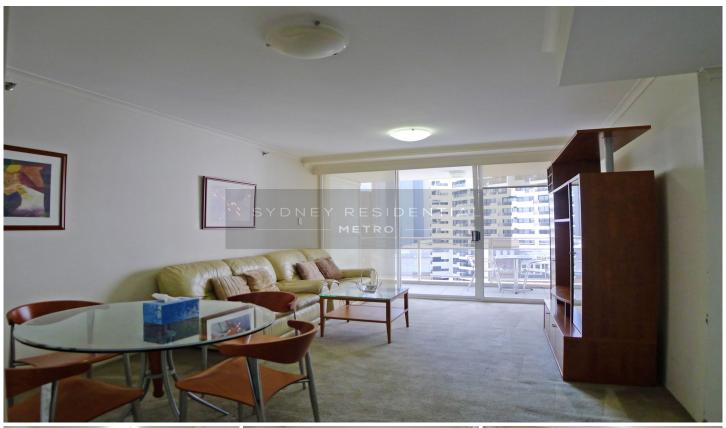

## Level 15/569 George Street Sydney NSW

Modern 1 bedroom apartment located in Convenient City Location. Across the road from WORLD SQUARE and ERNST & YOUNG.

Features generous size bedroom with built in robes, combined living area leading to balcony, open kitchen with gas appliances, internal laundry & air conditioned.

Full use of facilities includes indoor heated pool, gym, sauna and spa. Walk to cinemas, restaurants, cafes & transports.

The best of the city at your doorstep!

Modern Kitchen; Terrace/Balcony; Spa; Pool; Modern