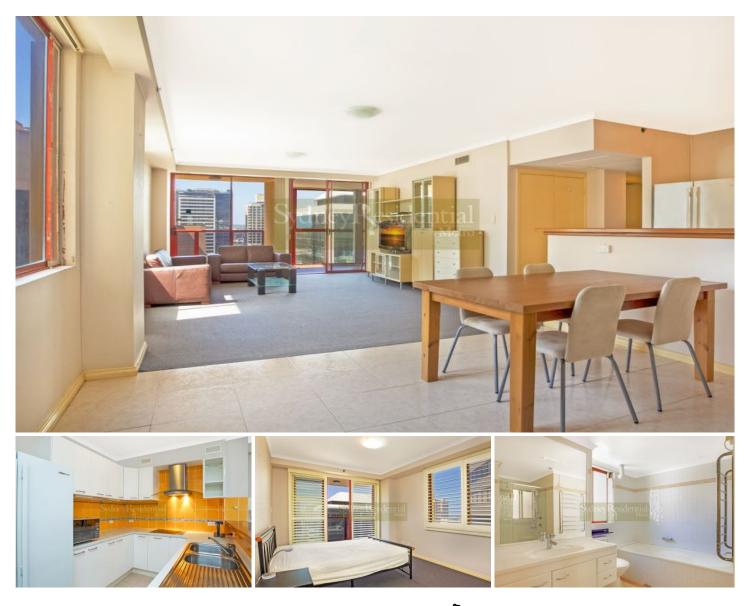

## Level 23/308 Pitt Street Sydney NSW

Desirably located in the heart of the CBD, this spacious two bedroom apartment with all amenities at the doorstep!

- East Aspect
- 2 bedrooms with built in robes

- Open plan living area leading to balcony & enclosed balcony

- 2 bathrooms
- Kitchen with granite tops and gas cooking
- Internal laundry
- Air conditioned

The Princeton offers concierge service and full use of facilities includes swimming pool, gym, squash court, games room.....