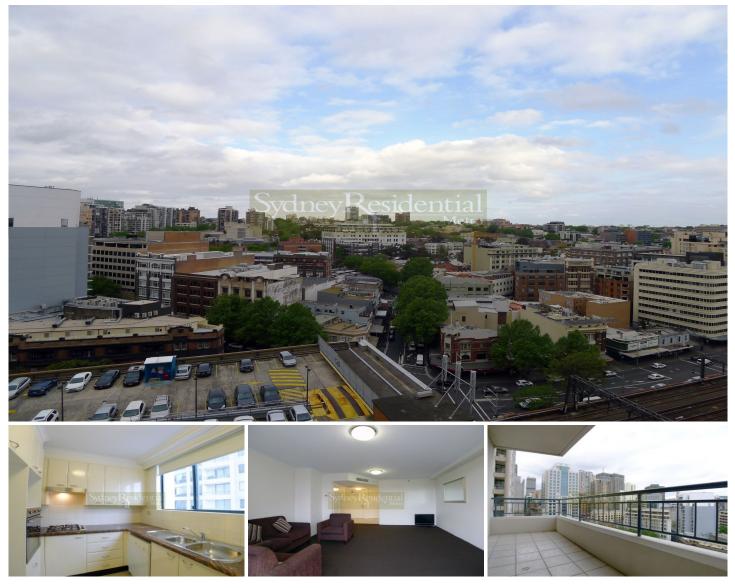

## Level 18/317 Castlereagh Street Sydney NSW

This spacious one bedroom apartment located on level 18 at Regis Tower Apartment is the ultimate in modern city living. Immerse yourself in luxuries with access to the five star building facilities and just moments from Chinatown, World Square Shopping Centre, Darling Harbour, Restaurants, Bars, CBD and Transports.

Property Features;

- East facing balcony
- Great open plan living area
- Separate modern kitchen with gas cooking
- Internal laundry, ducted air-conditioning
- 24 hour security building with video intercom
- Concierge