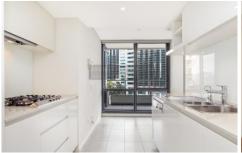

- ? Generous living & dining lead to entertaining balcony
- ? Gourmet kitchen with caesarstone top & Miele appliances
- ? R/C air-conditioning throughout; security intercom
- ? Both bedroom with built-in robes, master ensuite
- ? Sleek bathrooms with floor-to-ceiling tiles
- ? Security car space
- ? Fully equipped gym, sauna & pool
- ? Close to premier schools and Westfield shopping