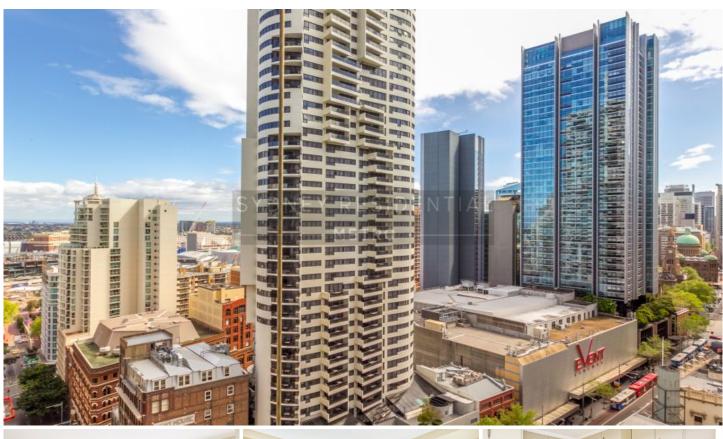

## Level 29/91 Liverpool Street Sydney NSW

- \* Sunlit northerly aspect
- \* New carpet & blind in the bedroom with built in robe and access to balcony
- \* Gourmet stone kitchen with stainless steel gas appliances
- \* Fully ducted air conditioning
- \* Floor to ceiling glass windows enhancing plenty of natural light
- \* Internal laundry with dryer
- \* 24 hour concierge and security