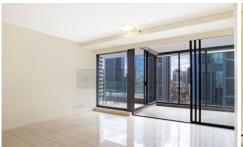

## Level 29/91 Liverpool Street Sydney NSW

- \* Sunlit northerly aspect
- \* New carpet & blind in the bedroom with built in robe and access to balcony
- \* Gourmet stone kitchen with stainless steel gas appliances
- \* Fully ducted air conditioning
- \* Floor to ceiling glass windows enhancing plenty of natural light
- \* Internal laundry with dryer
- \* 24 hour concierge and security