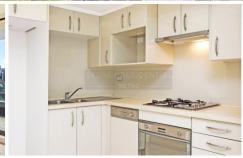

## Level 29/91 Liverpool Street Sydney NSW

- \* Sunlit northerly aspect
- \* New carpet & blind in the bedroom with built in robe and access to balcony
- \* Gourmet stone kitchen with stainless steel gas appliances
- \* Fully ducted air conditioning
- \* Floor to ceiling glass windows enhancing plenty of natural light
- \* Internal laundry with dryer
- \* 24 hour concierge and security