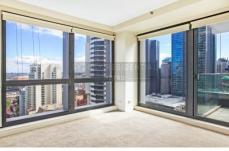

## Level 29/91 Liverpool Street Sydney NSW

- \* Sunlit northerly aspect
- \* New carpet & blind in the bedroom with built in robe and access to balcony
- \* Gourmet stone kitchen with stainless steel gas appliances
- \* Fully ducted air conditioning
- \* Floor to ceiling glass windows enhancing plenty of natural light
- \* Internal laundry with dryer
- \* 24 hour concierge and security