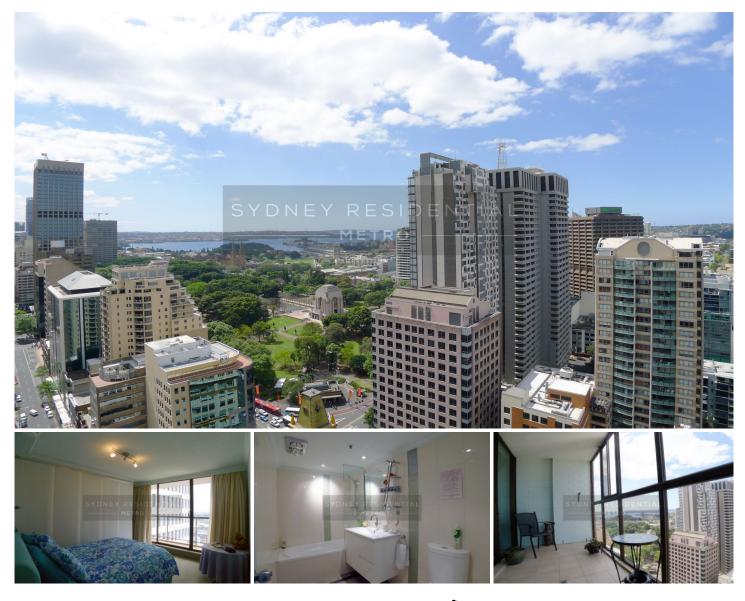

## 267 Castlereagh Street Sydney NSW

Perched high on the Southern end of the tightly held Museum Tower, and embracing the spectacular views of Hyde Park, Sydney Harbour & Botany Bay, is this bright apartment of immense comfort and charm.

Conveniently located opposite the heritage Mark Foy building, and moment to Museum Station and Hyde Park, the tastefully renovated apartment is ready for an enjoyable quiet and peaceful CBD living.

\* East/West cross ventilation design aglow in refreshing morning sun

\* Much sought after corner position with only one common wall

\* 103sqm of living space with large sunroom for

## 2 🎮 2 🚔

Type : Apartment

**View** : https://www.srmetro.com.au/lease/nsw/sydney-cit y/sydney/residential/apartment/5716514

Farrah Cartwright 0420 311 618

For full version visit the website

https://www.srmetro.com.au