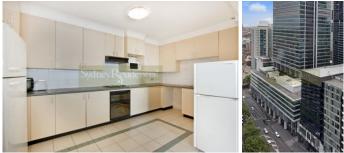

## Property Features;

- 2 double bedrooms both with built-in robes
- Oversized open plan kitchen

- Spacious living & dining area open to sunroom/ enclosed balcony

- Modern tiled bathroom, separate laundry
- Central air-conditioning, 24hr security
- Indoor heated pool, squash court, gym, sauna & spa