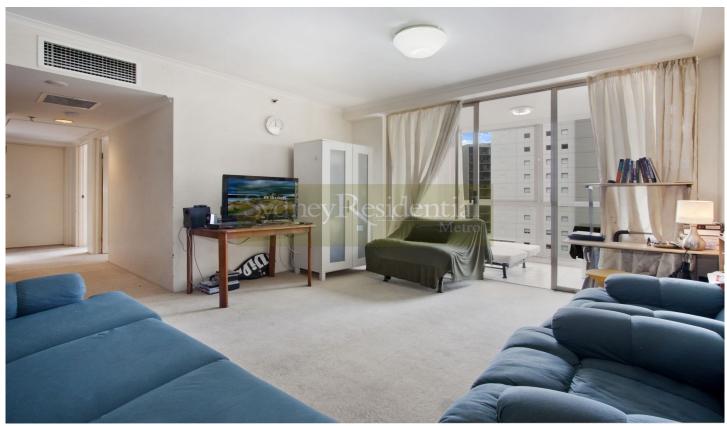

Ideally positioned next to World Square and moments from public transport, this 89sqm apartment located on level 29

## Property Features;

- 2 double bedrooms both with built-in robes
- Oversized open plan kitchen

- Spacious living & dining area open to sunroom/ enclosed balcony

- Modern tiled bathroom, separate laundry
- Central air-conditioning, 24hr security
- Indoor heated pool, squash court, gym, sauna & spa