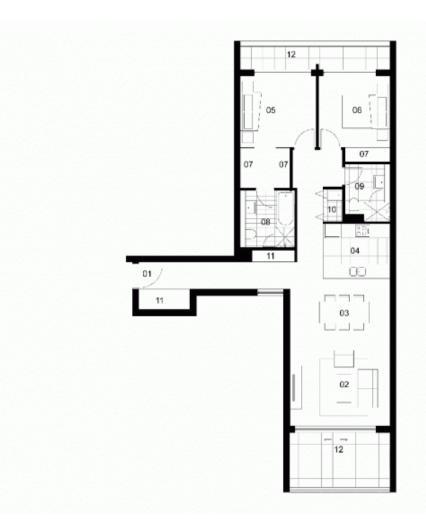

## Level 6/43 Amalfi Drive Wentworth Point NSW

Located in the prestigious "Corsica Complex" this 2 bedrooms apartment located close to The Piazza Plaza, Waterfront and Olympic Park delivers the ultimate lifestyle experience.

The apartment features:

- Functional layout with balcony access from both \* bedrooms & living area
- Stylish bathrooms with ensuite to master bedroom
- \* Well appointed kitchen with stone benchtop and gas appliances
- \* 2 double bedrooms with built in robes
- \* Security building with intercom access
- \* Air conditioning, 2 secure parking spaces