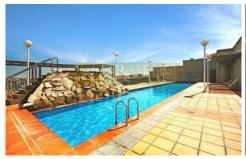

- Generous bedroom with built-ins
- Oversized stone top bathroom
- Open plan living/dining area opens to sunlit large balcony
- Gourmet gas kitchen with "Smeg' appliances
- Reverse cycle air conditioning, internal laundry
- Security visual intercom and 24 hours concierge services
- Resort style facilities including rooftop pool, spa & gymnasium