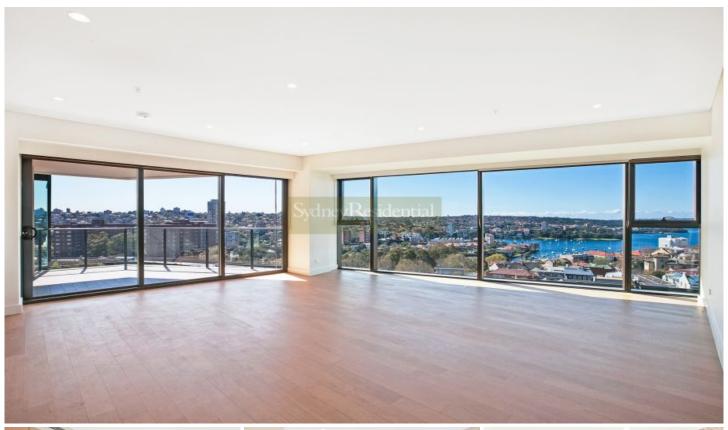

## 1109/80 Alfred Street Milsons Point NSW

\*\*DEPOSIT TAKEN\*\* Bridgehills Residence is the perfect option for those who love the vibrancy hub of gourmet delis, cafes, trendy restaurants and energy of urban living.

## Features include:

- Stunning panoramic views to the bridge and Neutral Bay
- Brand new, perfect North East aspect
- Short stroll to train station and ferry wharf.
- Light filled living and dining areas with entertaining balcony
- Generous bedroom with built-in robe
- Gourmet kitchen with stone benchtop, mirrored splashbacks, full Miele appliances & oak timber floorboards