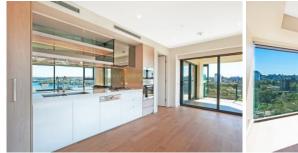

## Features include:

- Stunning panoramic views to the bridge and Neutral Bay
- Brand new, perfect North East aspect
- Short stroll to train station and ferry wharf.
- Light filled living and dining areas with entertaining balcony
- Generous bedroom with built-in robe
- Gourmet kitchen with stone benchtop, mirrored splashbacks, full Miele appliances & oak timber floorboards