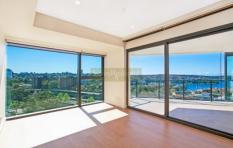

## Features include:

- Stunning panoramic views to the bridge and Neutral Bay
- Brand new, perfect North East aspect
- Short stroll to train station and ferry wharf.
- Light filled living and dining areas with entertaining balcony
- Generous bedroom with built-in robe
- Gourmet kitchen with stone benchtop, mirrored splashbacks, full Miele appliances & oak timber floorboards