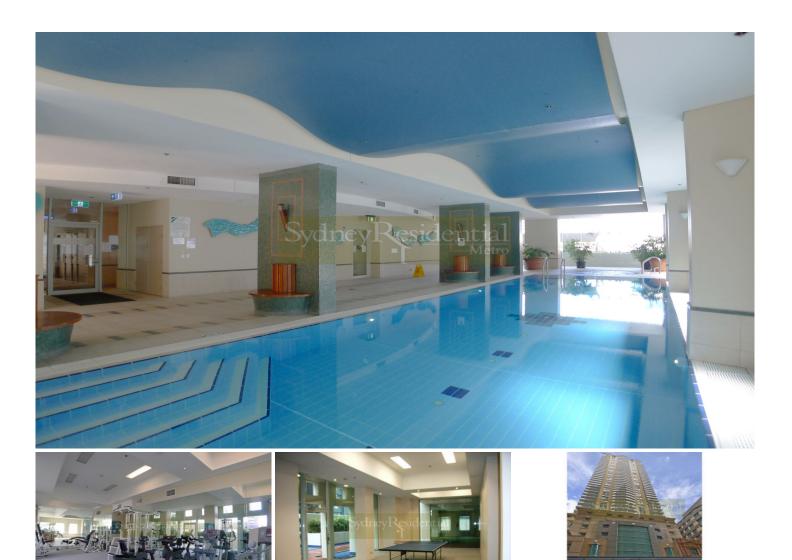

- Spacious 2 bedroom apartment both with built in robes

- Open plan living & dining extend to sunlit entertaining balcony

- Full brick construction; 2.7m ceiling
- Master ensuite with windows
- Deluxe kitchen with granite top & stainless steel appliances
- Ducted air, internal laundry
- Full facilities which include heated pool, gymnasium,