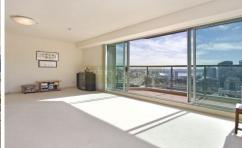

- Generous and ambient open plan living & dining area extends to sun-soaked balcony
- Flooded with streaming rays of northern sunshine
- Granite kitchen with 'Smeg' gas appliances & parquetry flooring
- All bedrooms with built-in robes and master ensuite
- R/C air conditioning, internal laundry
- Excellent condition throughout
- Security carspace and 24/7 concierge service
- State of the art resort style facilities, heated pool, tennis