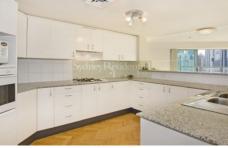

- Generous and ambient open plan living & dining area extends to sun-soaked balcony
- Flooded with streaming rays of northern sunshine
- Granite kitchen with 'Smeg' gas appliances & parquetry flooring
- All bedrooms with built-in robes and master ensuite
- R/C air conditioning, internal laundry
- Excellent condition throughout
- Security carspace and 24/7 concierge service
- State of the art resort style facilities, heated pool, tennis