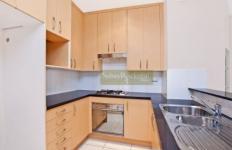

## Features:

- Spacious lounge and dining area
- Master room with ensuite
- Both bedrooms with built in wardrobe
- Gas cooking kitchen with stone bench top and steel appliances
- Ducted air-conditioning and internal laundry