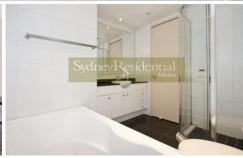

## Features:

- Spacious lounge and dining area
- Master room with ensuite
- Both bedrooms with built in wardrobe
- Gas cooking kitchen with stone bench top and steel appliances
- Ducted air-conditioning and internal laundry