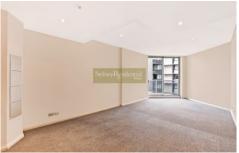

## Features:

- Spacious lounge and dining area
- Master room with ensuite
- Both bedrooms with built in wardrobe
- Gas cooking kitchen with stone bench top and steel appliances
- Ducted air-conditioning and internal laundry