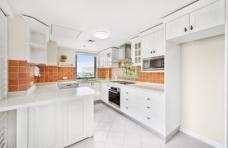

- Generous and ambient open plan living & dining area extends to sun-drenched balcony
- Flooded with streaming rays of northern sunshine
- Timber flooring throughout, plantation shutters
- Deluxe kitchen with 'Miele' appliances
- All bedrooms with built-in robes and master ensuite
- R/C air conditioning, internal laundry, powder room
- 1 security carspaces and 24/7 concierge service
- State of the art resort style facilities, heated pool, tennis