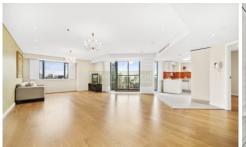

- Generous and ambient open plan living & dining area extends to sun-drenched balcony
- Flooded with streaming rays of northern sunshine
- Timber flooring throughout, plantation shutters
- Deluxe kitchen with 'Miele' appliances
- All bedrooms with built-in robes and master ensuite
- R/C air conditioning, internal laundry, powder room
- 1 security carspaces and 24/7 concierge service
- State of the art resort style facilities, heated pool, tennis