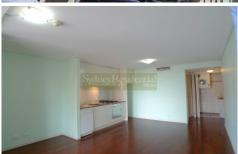

## Features:

- Galley style kitchen with gas cooking
- District views from balcony
- Built-in Robes
- Timber flooring throughout
- Internal laundry
- Ducted air-conditioning
- Modern bathroom
- Resort style facilities include Indoor heated Pool, Gym,