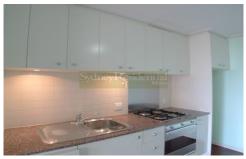

## Features:

- Galley style kitchen with gas cooking
- District views from balcony
- Built-in Robes
- Timber flooring throughout
- Internal laundry
- Ducted air-conditioning
- Modern bathroom
- Resort style facilities include Indoor heated Pool, Gym,