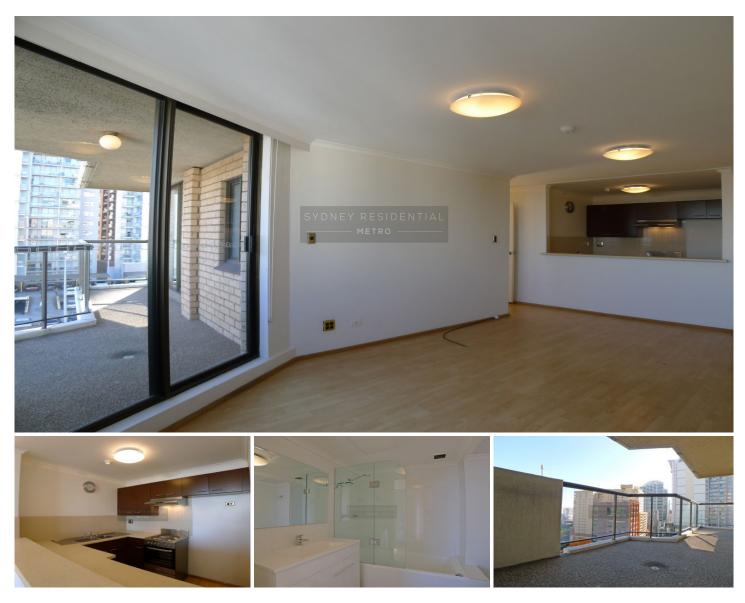

## Level 13/336 Sussex Street Sydney NSW

Positioned in the very vibrant heart of the city's famed entertainment district, close proximity to Darling Harbour and Town Hall station, the Windsor Plaza is an established residence surrounded by an array of cafes, restaurants, shops and all the great amenities city has to offer.

- Open plan living & dining extending to sunny balcony
- Timber flooring throughout
- Desirable north west aspect with Darling Harbour/City View glimpse
- Access to balcony from bedroom & living area
- Secure car space
- Internal Laundry with dryer
- Renovated Bathroom & Kitchen