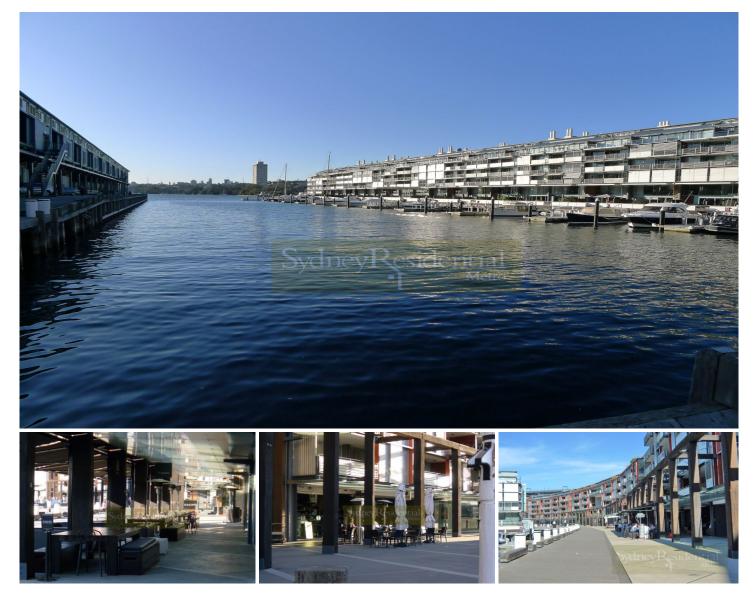

## 21 Hickson Road Walsh Bay NSW

Located between the exciting transformation of Barangaroo, the Rocks and Circular Quay, a truly rare opportunity to set up an exclusive harbourside business of world class appeal in one of Sydney's most exclusive areas.

Key features:

Harbour front, 2 street access Exclusive outdoor seatings Low base rent Long-term lease opportunity Current DA approval for restaurant

Surrounding business operators include: Ventuno Pizzeriat,