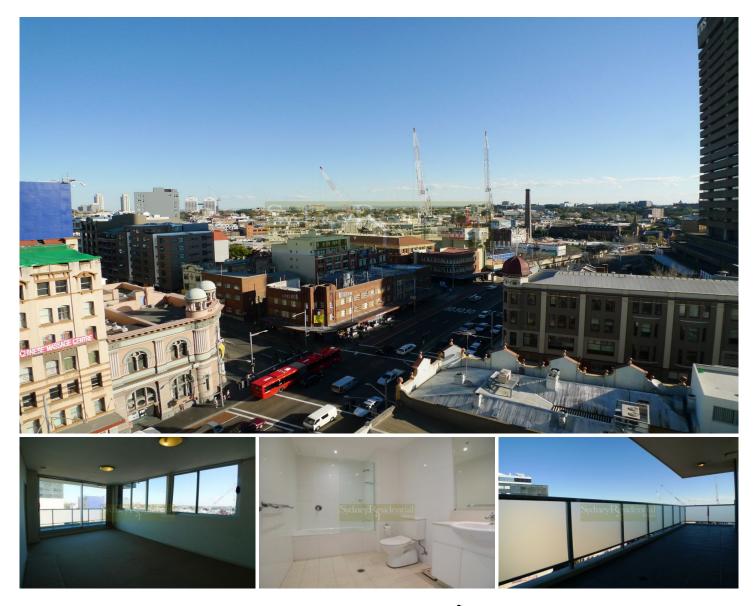

## Level 13/849 George Street Sydney NSW

Desirably located in the heart of the CBD, this two bedrooms apartment with all amenities at the doorstep, this property features:

- 2 generous size bedrooms with built in robes (both bedrooms with balcony access)

- South East Aspect
- Valuable security car space
- Open kitchen with gas cooking
- Combined living/dining area leading to balcony
- Internal Laundry
- Air-conditioning
- Intercom access

Ideally position only moments to Central Station, Town