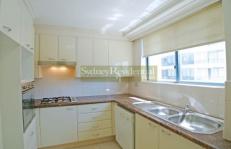

## Features:

- Open kitchen with gas cookingCombined living/dining area
- Modern bathroom
- Internal laundry
- Full use of facilities includes swimming pool, gym, sauna.....

Close to UTS, Chinatown, Central station, & Buses