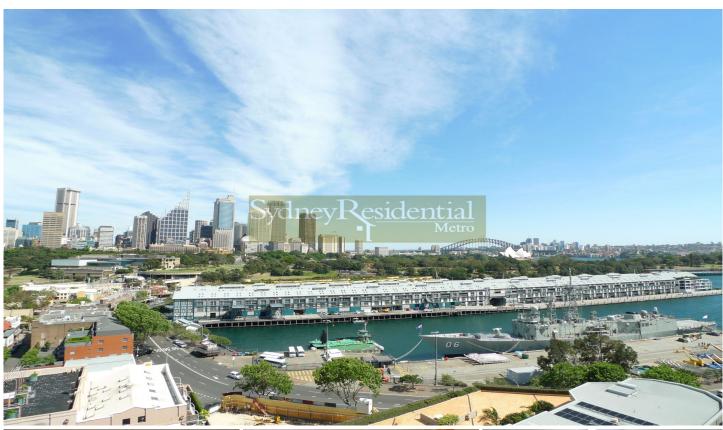

## 71 Victoria Street Potts Point NSW

Executive 2 bedroom apartment, offering panoramic views over Woolloomooloo, Sydney Harbour Bridge and the entire city skyline.

This property features:

- \* 2 bedrooms with built-ins (master with balcony)
- \* Bathroom with bath and separate shower
- \* 2 secure parking
- \* Combined living/dining area leading to balcony
- \* Separate laundry, hall storage, audio-visual intercom
- \* Facilities include a pool, gymnasium, sauna and spa
- \* Popular well maintained security block with concierge