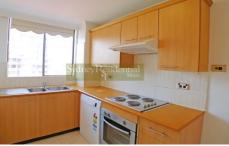

## 71 Victoria Street Potts Point NSW

Executive 2 bedroom apartment, offering panoramic views over Woolloomooloo, Sydney Harbour Bridge and the entire city skyline.

This property features:

- \* 2 bedrooms with built-ins (master with balcony)
- \* Bathroom with bath and separate shower
- \* 2 secure parking
- \* Combined living/dining area leading to balcony
- \* Separate laundry, hall storage, audio-visual intercom
- \* Facilities include a pool, gymnasium, sauna and spa
- \* Popular well maintained security block with concierge