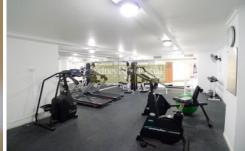

## 71 Victoria Street Potts Point NSW

Executive 2 bedroom apartment, offering panoramic views over Woolloomooloo, Sydney Harbour Bridge and the entire city skyline.

This property features:

- \* 2 bedrooms with built-ins (master with balcony)
- \* Bathroom with bath and separate shower
- \* 2 secure parking
- \* Combined living/dining area leading to balcony
- \* Separate laundry, hall storage, audio-visual intercom
- \* Facilities include a pool, gymnasium, sauna and spa
- \* Popular well maintained security block with concierge