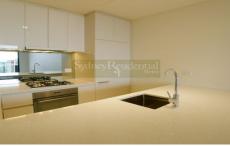

Large bedrooms with mirrored built-in wardrobes Gas kitchen with Smeg appliances and dishwasher Open-plan, fully carpeted living and dining areas Full-width balconies, many with stunning city or district views