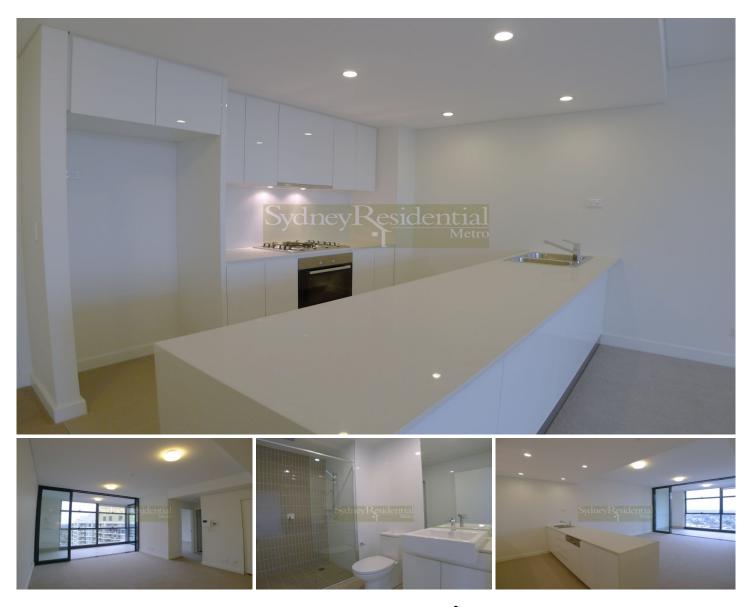

## Level 28/69 Albert Avenue Chatswood NSW

Offering unparalleled convenience in the heart of Chatswood, this spacious high floor one bedroom apartment is positioned in Metro, the iconic landmark tower right above the Chatswood transport interchange. It is set just metres to Westfield, Chatswood Chase, The Concourse, restaurants and all the great amenities Chatswood has to offer.

- As new east facing 64 sqm 1 bedroom apartment with district views

Open plan living and dining extend to sunlit winter garden
Gourmet kitchen with 'Miele' stainless steel gas appliances

- Deluxe bathroom, internal laundry
- Reverse cycle air-conditioning & audio visual intercom