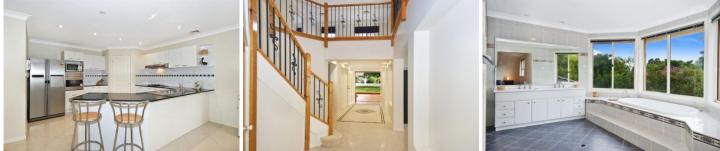

## 91 Pennant Parade Epping NSW

An immaculate, sun filled and spacious two storey family home set on large block over 1000sqm.

- Formal lounge & dining, spacious family room flows to entertaining terrace
- An open plan gas kitchen with granite benches and Blanco appliances, walk-in pantry
- Casual meal area, sunroom + upper level rumpus room with private balcony
- Four double bedrooms with BIR's, plus study
- Master bedroom with walk-in robe and large ensuite
- Ducted reverse cycle air conditioning throughout, alarm system
- Large level and private backyard with a north/east aspect,