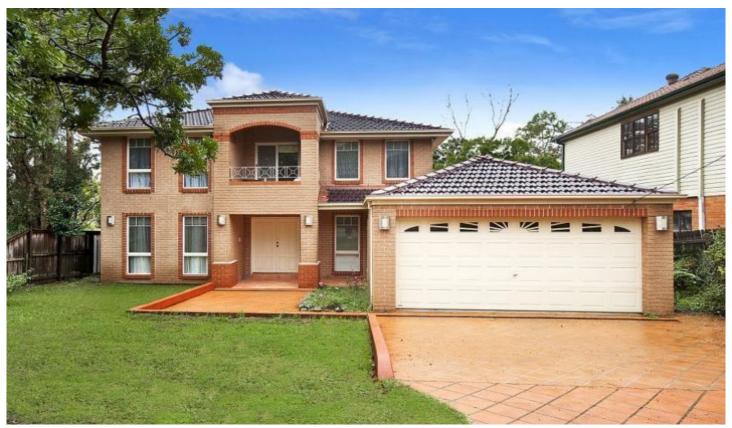

## 91 Pennant Parade Epping NSW

An immaculate, sun filled and spacious two storey family home set on large block over 1000sqm.

- Formal lounge & dining, spacious family room flows to entertaining terrace
- An open plan gas kitchen with granite benches and Blanco appliances, walk-in pantry
- Casual meal area, sunroom + upper level rumpus room with private balcony
- Four double bedrooms with BIR's, plus study
- Master bedroom with walk-in robe and large ensuite
- Ducted reverse cycle air conditioning throughout, alarm system
- Large level and private backyard with a north/east aspect,